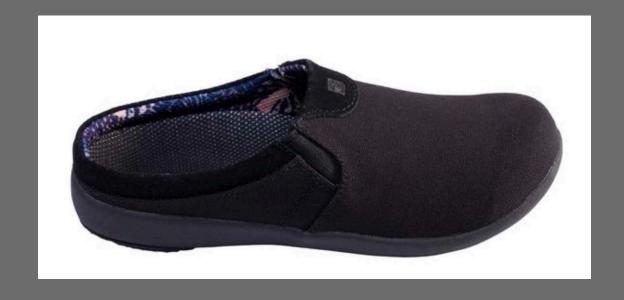

## ADDS SLIPPERS

ANNIE BATES as

MARGIE

ACT 1 scene 2 Margie's kitchen

JEAN

ACT 1 scene 2 Margie's kitchen

Patterned best

crafty earrings

ACT 1 scene 4 BINGO HALL

Accent color

JEAN
ACT 1 scene 4
BINGO HALL

changing glasses and shoes for variety

Beaded earrings

DOTTIE

ACT 1 scene 4
BINGO HALL

Accent color