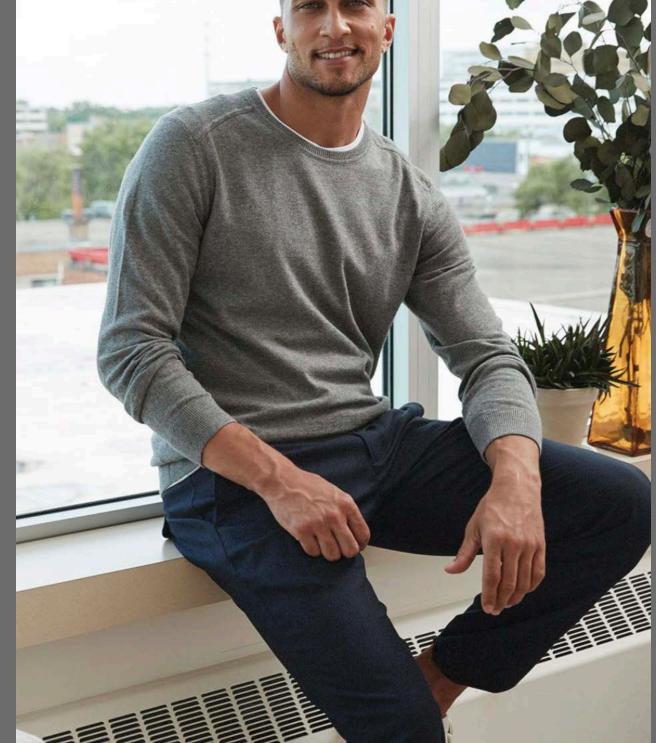

JOE CASSIDY as

MIKE

ACT 1 scene 3 Mike's Office

Preferred stripe tie
dusty blue or blue gray shirt under
different pants at home

OR ADD SWEATER?

ANNIE BATES as

MARGIE

ACT 1 COORD