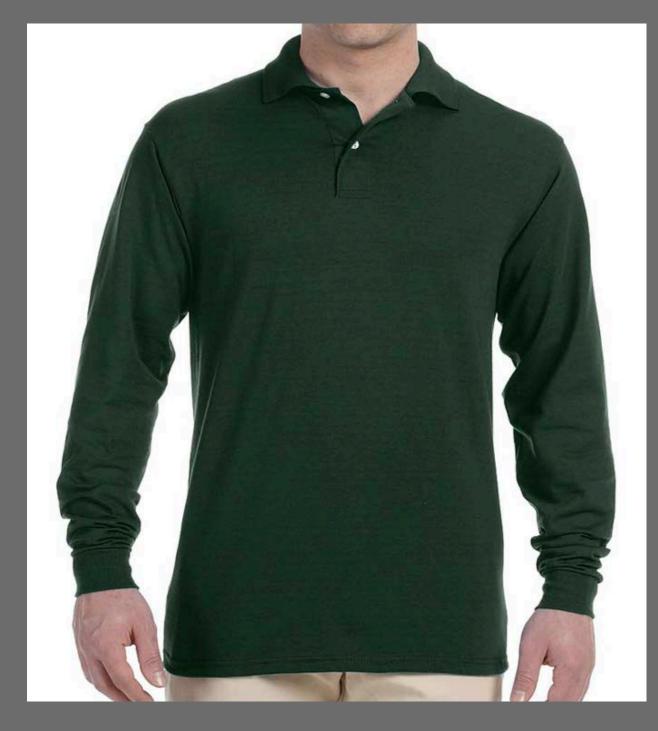

JOE CASSIDY as

MIKE

ACT 1 scene 3 Mike's Office

Preferred stripe tie
dusty blue or blue gray shirt under
different pants at home

OR ADD SWEATER?

ANNIE BATES as

MARGIE

ACT 1 COORD