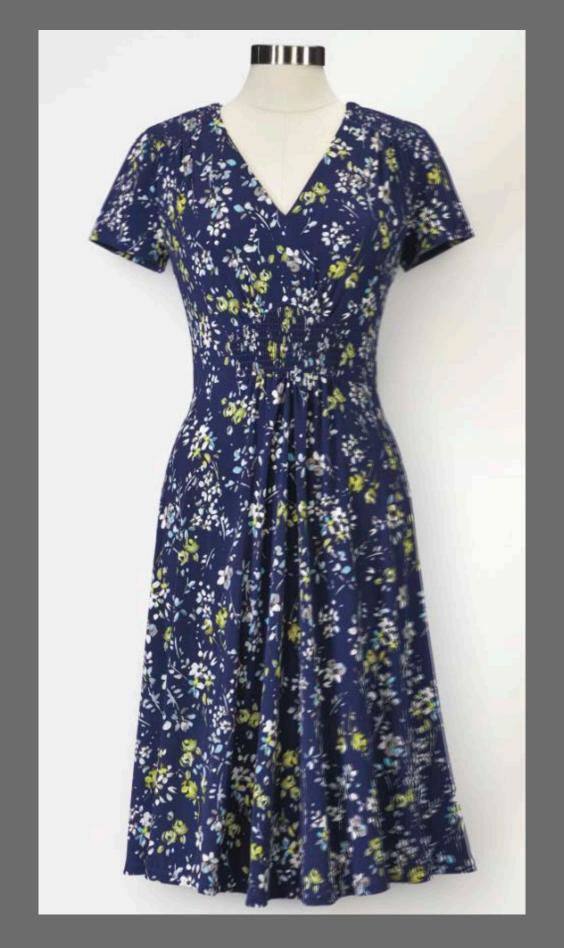

## GOOD PEOPLE

MALTZ JUPITER THEATRE Spring 2023

**COSTUME RESEARCH AS OF 12.4.22** 

THis is the preferred

Hints of style that could be false flags for ladies

SEAN WILLIAMS DAVIS as STEVIE ACT 1 scene 1 DOLLAR STORE ALLEY

Accent color

Removes - dollar store smock remains in base costume