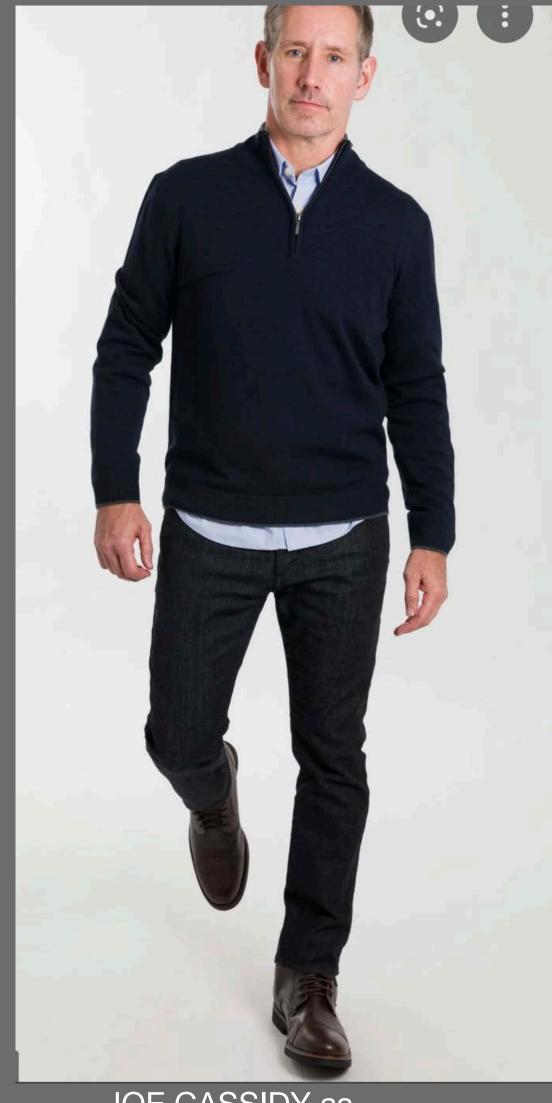

JOE CASSIDY as

MIKE

ACT 1 scene 3 Mike's Office

Preferred stripe tie
dusty blue or blue gray shirt under
different pants at home

OR ADD SWEATER?

ANNIE BATES as

MARGIE

ACT 1 COORD