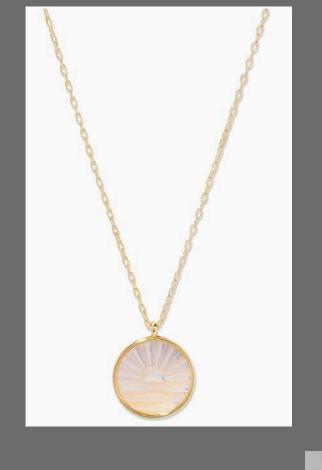

KATE

ACT 2 scene 1
LIVING ROOM

scoop neck

Stretchy jeans

COAT OVER at top of scene - removes

Back to base costume

MARGIE

ACT 2 scene 2 BINGO HALL