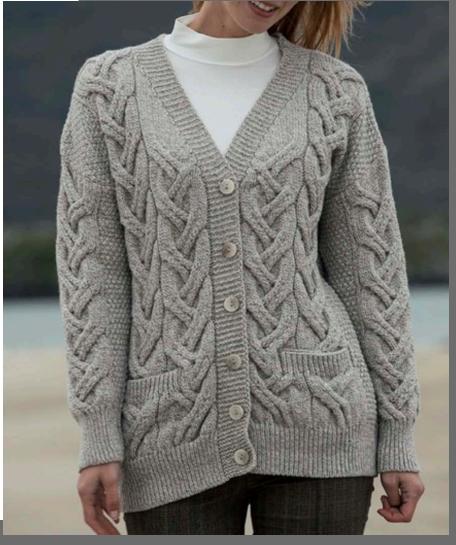

JOE CASSIDY as

MIKE

ACT 1 scene 3 Mike's Office

Preferred stripe tie
dusty blue or blue gray shirt under
different pants at home

OR ADD SWEATER?

ANNIE BATES as

MARGIE

ACT 1 COORD

little more dressed up than needed- add sweaterwool - no synthetics

SEAN WILLIAMS DAVIS as
STEVIE
ACT 1 scene 4
BINGO HALL

JOE CASSIDY as

MIKE

ACT 2 scene 1 LIVING ROOM

Cashmere - luxe fabrics Henley- with corduroy