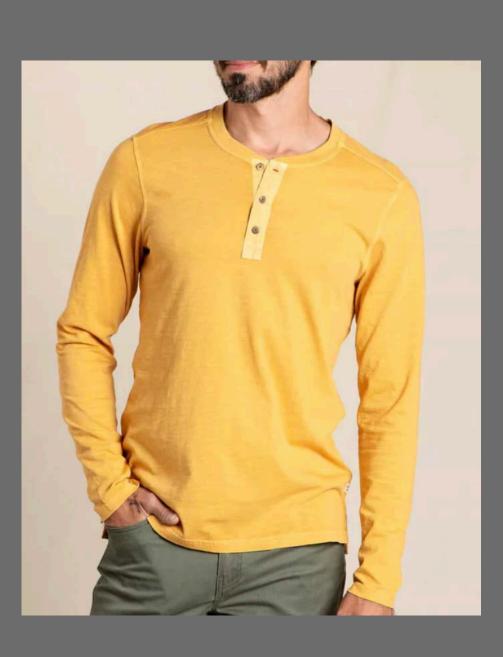

little more dressed up than needed- add sweaterwool - no synthetics

SEAN WILLIAMS DAVIS as
STEVIE
ACT 1 scene 4
BINGO HALL

JOE CASSIDY as

MIKE

ACT 2 scene 1 LIVING ROOM

Cashmere - luxe fabrics Henley- with corduroy