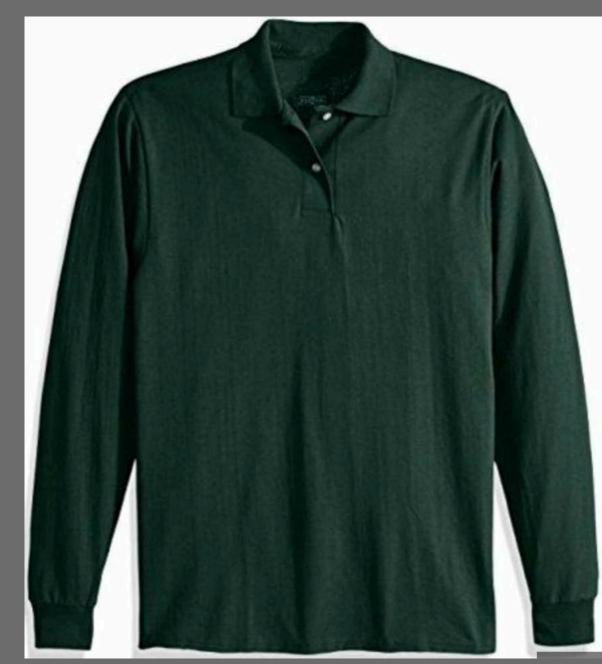

little more dressed up than needed- add sweaterwool - no synthetics

SEAN WILLIAMS DAVIS as
STEVIE
ACT 1 scene 4
BINGO HALL

JOE CASSIDY as

MIKE

ACT 2 scene 1 LIVING ROOM

Cashmere - luxe fabrics Henley- with corduroy

little more dressed up than needed- add sweaterwool - no synthetics

STEVIE ACT 2 scene 2 BINGO HALL

changing glasses and shoes for variety

pink instead of purple

DELPHI HARRINGTON as

DOTTIE

ACT 2 scene 2 BINGO HALL