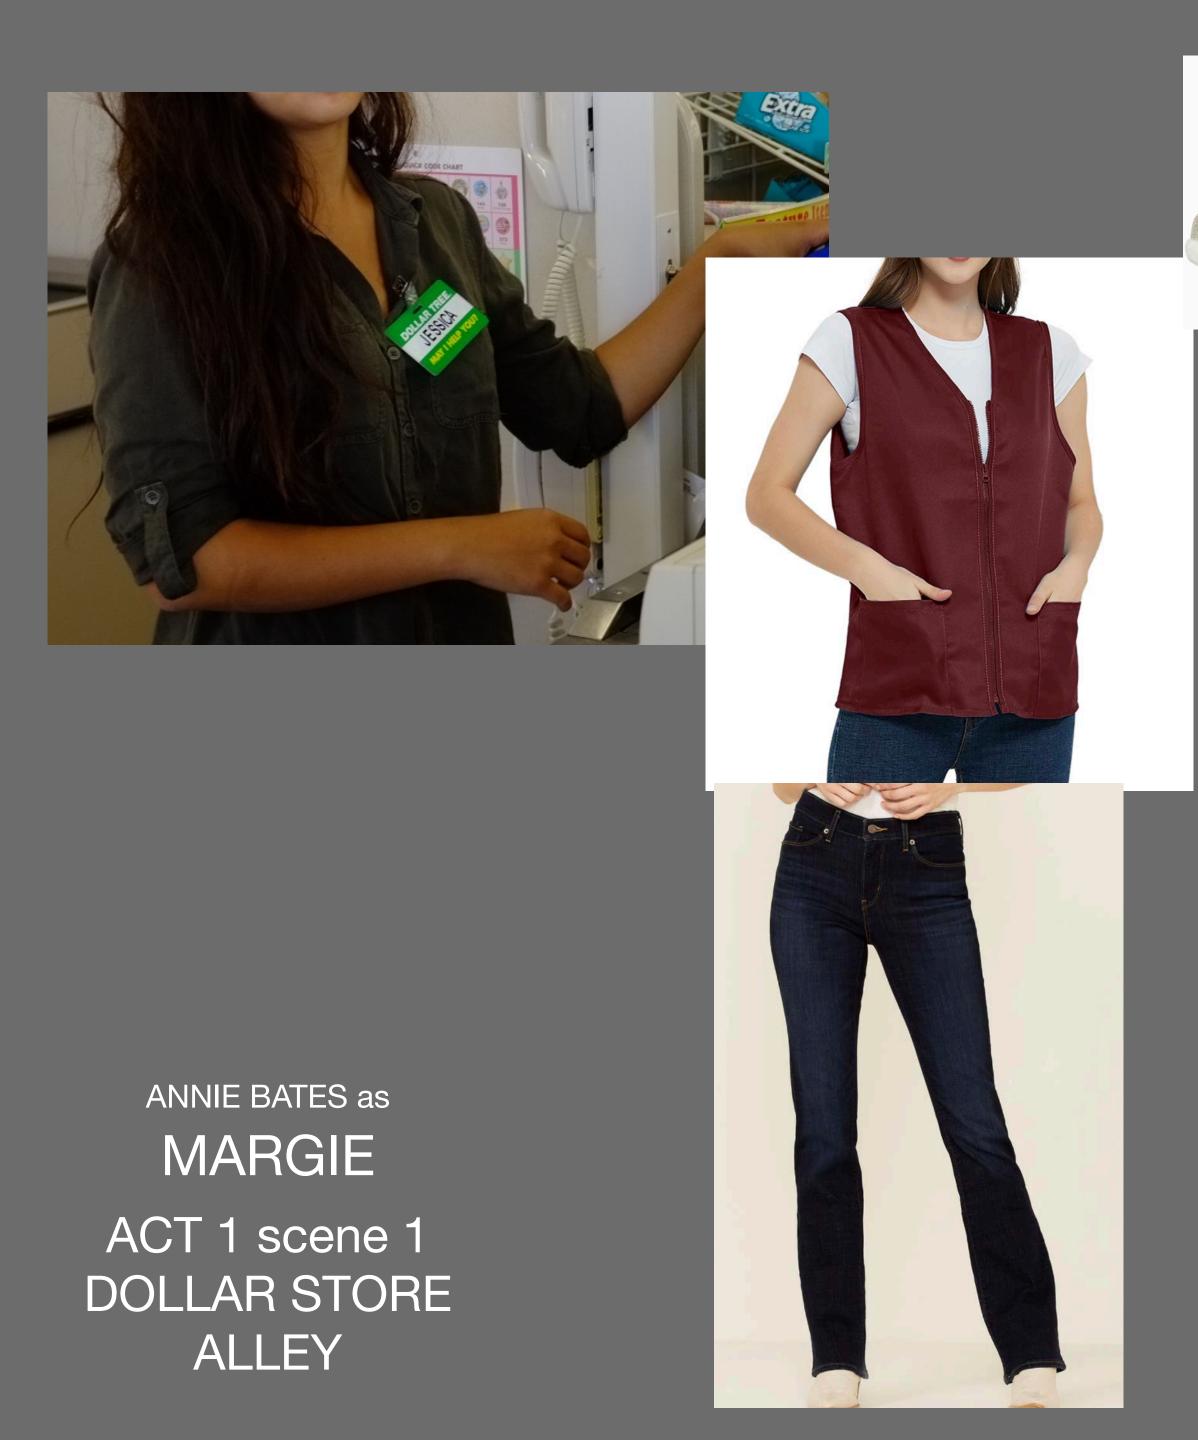

## GOOD PEOPLE

MALTZ JUPITER THEATRE Spring 2023

**COSTUME RESEARCH AS OF 12.4.22** 

THis is the preferred

Hints of style that could be false flags for ladies

SEAN WILLIAMS DAVIS as STEVIE ACT 1 scene 1 DOLLAR STORE ALLEY

Accent color

Removes - dollar store smock remains in base costume