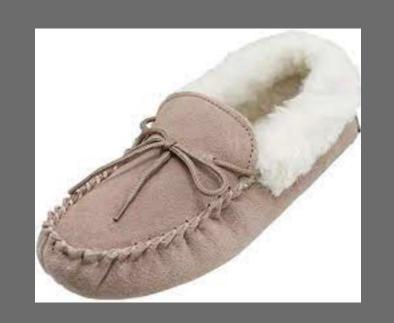

## ADDS SLIPPERS

ANNIE BATES as

MARGIE

ACT 1 scene 2 Margie's kitchen

JEAN

ACT 1 scene 2 Margie's kitchen

Patterned best

crafty earrings