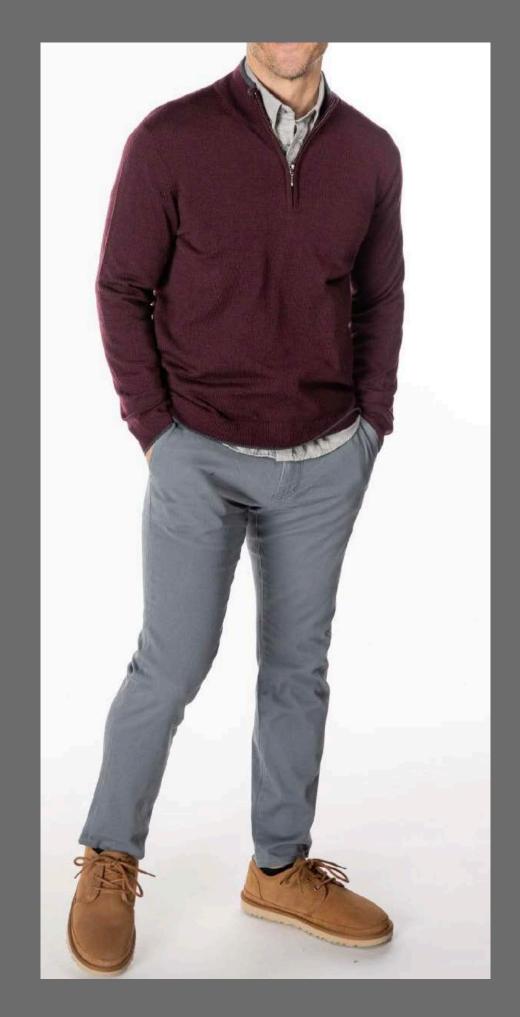

JOE CASSIDY as

MIKE

ACT 1 scene 3 Mike's Office

Preferred stripe tie
dusty blue or blue gray shirt under
different pants at home

OR ADD SWEATER?

ANNIE BATES as

MARGIE

ACT 1 COORD