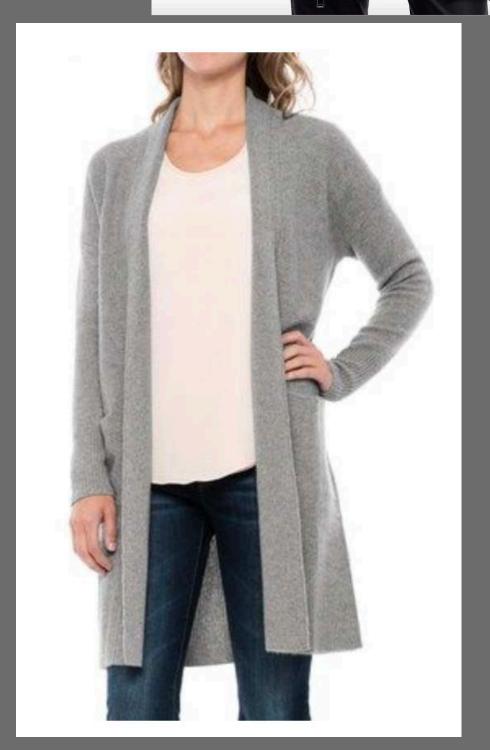

JOE CASSIDY as

MIKE

ACT 1 scene 3 Mike's Office

Preferred stripe tie
dusty blue or blue gray shirt under
different pants at home

OR ADD SWEATER?

ANNIE BATES as

MARGIE

ACT 1 COORD

little more dressed up than needed- add sweaterwool - no synthetics

SEAN WILLIAMS DAVIS as
STEVIE
ACT 1 scene 4
BINGO HALL

JOE CASSIDY as

MIKE

ACT 2 scene 1 LIVING ROOM

Cashmere - luxe fabrics Henley- with corduroy