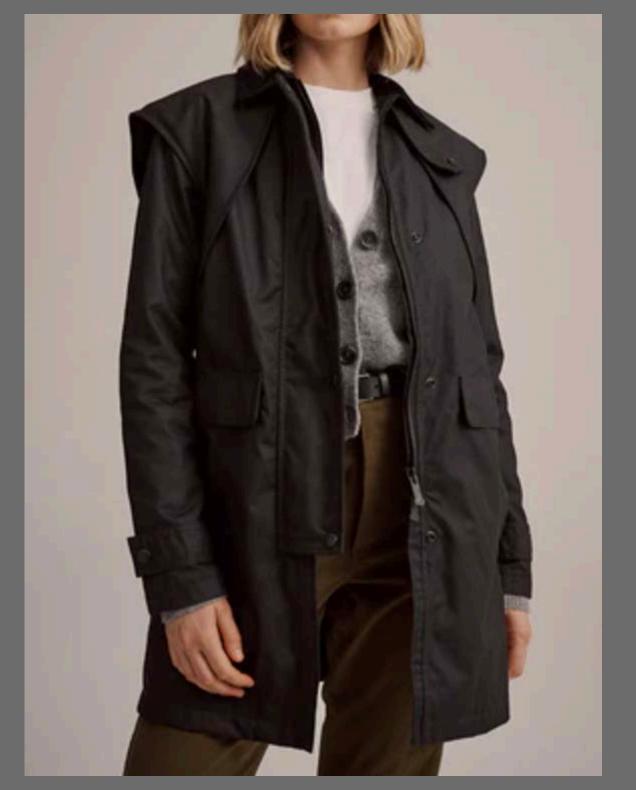

KATE

ACT 2 scene 1
LIVING ROOM

scoop neck

Stretchy jeans

COAT OVER at top of scene - removes

Back to base costume

MARGIE

ACT 2 scene 2 BINGO HALL