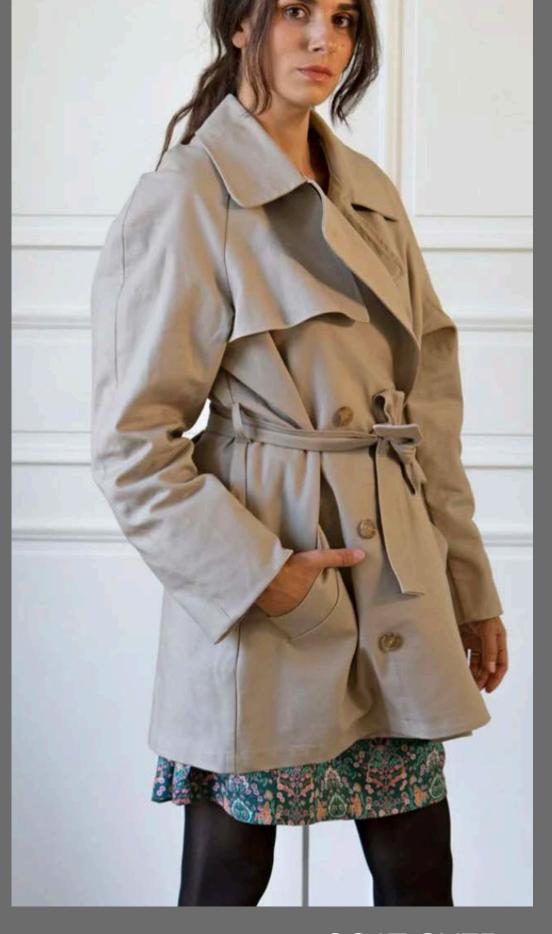

Accent color

DELPHI HARRINGTON as DOTTIE ACT 1 scene 2 Margie's kitchen

ADD - Charcoal gray jean jacket

Everything else the same as before

ANNIE BATES as

MARGIE

ACT 1 scene 3

Mike's Office