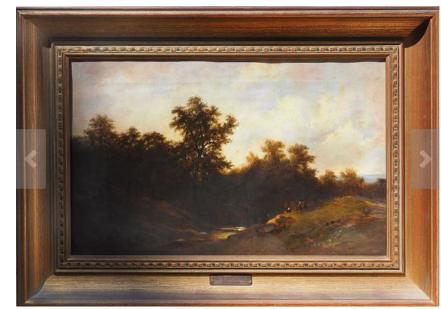

## "A LONG DAY'S JOURNEY INTO NIGHT"

Directed by Bill Hayes PALM BEACH DRAMAWORKS

HANDRAIL BRACKETS

SHAKESPEARE PORTRAIT NEAR DESK MOUNTED TO WALL

ART IN HALLWAY?

MONTE CRISTO POSTER NEAR DESK. This should be in a small frame on the shelf or on top of the desk.