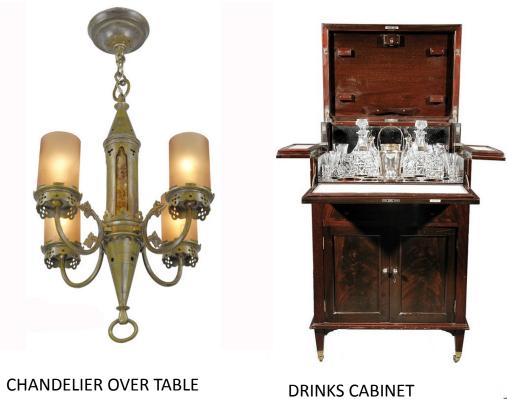

## "A LONG DAY'S JOURNEY INTO NIGHT"

Directed by Bill Hayes PALM BEACH DRAMAWORKS

COFFEE TABLE NEAR CHAISE

SMALL BOOKSHELF NEAR STEPS TO DINING ROOM

**CENTRAL TABLE** 

ROCKING CHAIR

FOOTSTOOL

**BOOKSHELF NEAR DESK** 