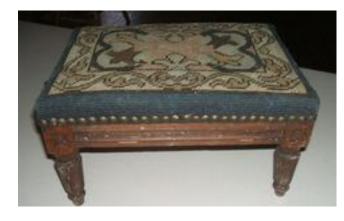

## "A LONG DAY'S JOURNEY INTO NIGHT"

Directed by Bill Hayes PALM BEACH DRAMAWORKS

COFFEE TABLE NEAR CHAISE

SMALL BOOKSHELF NEAR STEPS TO DINING ROOM

**CENTRAL TABLE** 

ROCKING CHAIR

FOOTSTOOL

**BOOKSHELF NEAR DESK** 