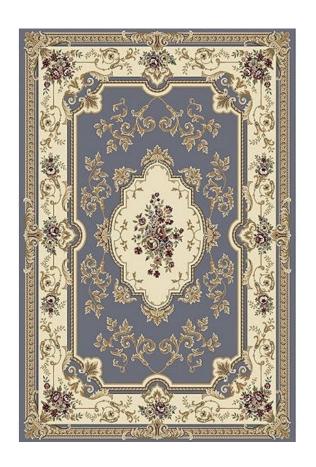

## "A LONG DAY'S JOURNEY INTO NIGHT"

Directed by Bill Hayes PALM BEACH DRAMAWORKS

SR RUG NEAR CHAISE

CENTRAL RUG UNDER TABLE

**BOLSTER PILLOW ON WINDOWSEAT** 

**RUNNER NEAR WINDOWSEAT** 

RED FICUS NEAR DOOR TO PORCH?