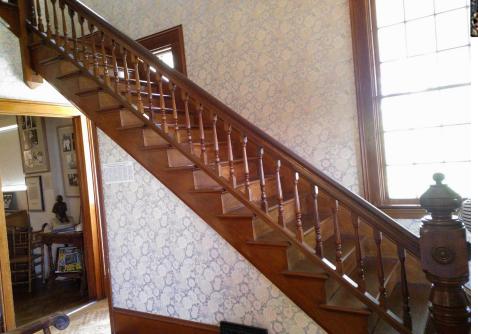

## "A LONG DAY'S JOURNEY INTO NIGHT"

Directed by Bill Hayes PALM BEACH DRAMAWORKS

HANDRAIL BRACKETS

SHAKESPEARE PORTRAIT NEAR DESK MOUNTED TO WALL

ART IN HALLWAY?

MONTE CRISTO POSTER NEAR DESK. This should be in a small frame on the shelf or on top of the desk.