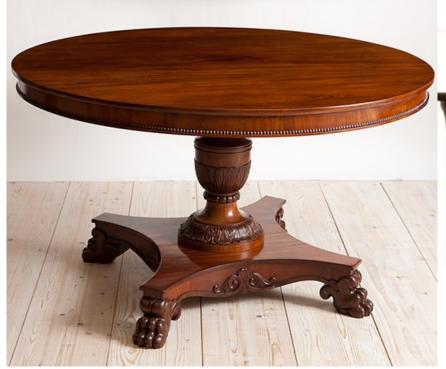

## "A LONG DAY'S JOURNEY INTO NIGHT"

Directed by Bill Hayes PALM BEACH DRAMAWORKS

COFFEE TABLE NEAR CHAISE

SMALL BOOKSHELF NEAR STEPS TO DINING ROOM

**CENTRAL TABLE** 

ROCKING CHAIR

FOOTSTOOL

**BOOKSHELF NEAR DESK** 