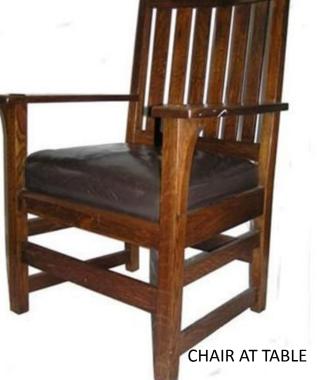

## "A LONG DAY'S JOURNEY INTO NIGHT"

Directed by Bill Hayes PALM BEACH DRAMAWORKS

COFFEE TABLE NEAR CHAISE

SMALL BOOKSHELF NEAR STEPS TO DINING ROOM

**CENTRAL TABLE** 

ROCKING CHAIR

FOOTSTOOL

**BOOKSHELF NEAR DESK** 