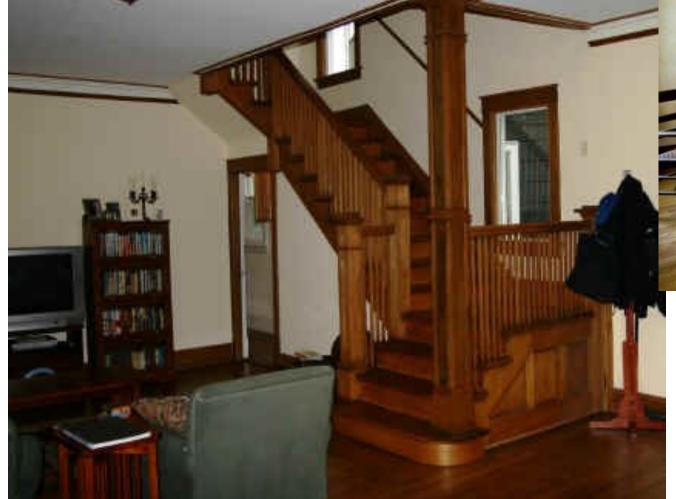

## "A LONG DAY'S JOURNEY INTO NIGHT"

Directed by Bill Hayes PALM BEACH DRAMAWORKS

COFFEE TABLE NEAR CHAISE

SMALL BOOKSHELF NEAR STEPS TO DINING ROOM

**CENTRAL TABLE** 

ROCKING CHAIR

FOOTSTOOL

**BOOKSHELF NEAR DESK** 