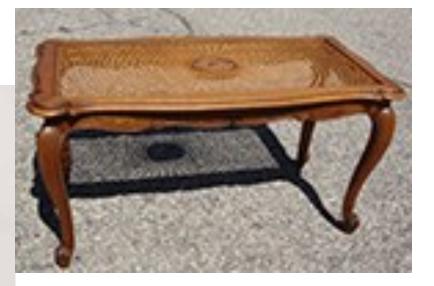

## "A LONG DAY'S JOURNEY INTO NIGHT"

Directed by Bill Hayes PALM BEACH DRAMAWORKS

COFFEE TABLE NEAR CHAISE

SMALL BOOKSHELF NEAR STEPS TO DINING ROOM

**CENTRAL TABLE** 

ROCKING CHAIR

FOOTSTOOL

**BOOKSHELF NEAR DESK** 