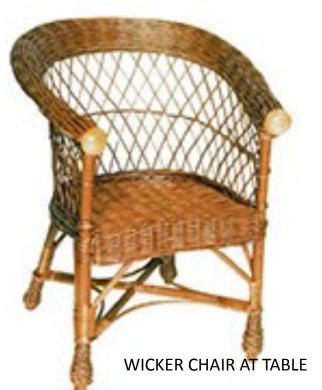

## "A LONG DAY'S JOURNEY INTO NIGHT"

Directed by Bill Hayes PALM BEACH DRAMAWORKS

COFFEE TABLE NEAR CHAISE

SMALL BOOKSHELF NEAR STEPS TO DINING ROOM

**CENTRAL TABLE** 

ROCKING CHAIR

FOOTSTOOL

**BOOKSHELF NEAR DESK** 