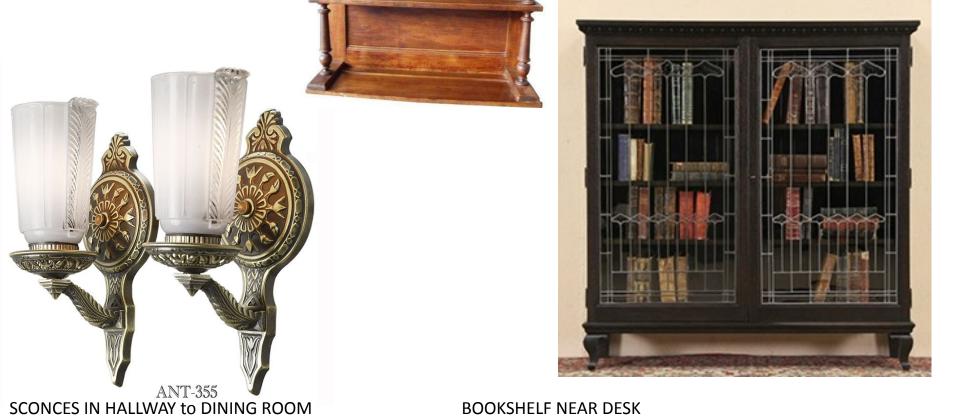

## "A LONG DAY'S JOURNEY INTO NIGHT"

Directed by Bill Hayes PALM BEACH DRAMAWORKS

COFFEE TABLE NEAR CHAISE

SMALL BOOKSHELF NEAR STEPS TO DINING ROOM

**CENTRAL TABLE** 

ROCKING CHAIR

FOOTSTOOL

**BOOKSHELF NEAR DESK** 