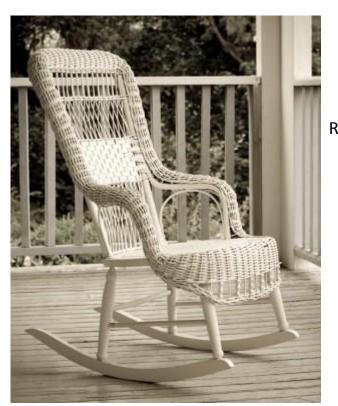

## "A LONG DAY'S JOURNEY INTO NIGHT"

Directed by Bill Hayes PALM BEACH DRAMAWORKS

COFFEE TABLE NEAR CHAISE

SMALL BOOKSHELF NEAR STEPS TO DINING ROOM

**CENTRAL TABLE** 

ROCKING CHAIR

FOOTSTOOL

**BOOKSHELF NEAR DESK** 