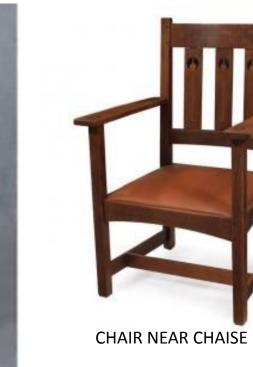

## "A LONG DAY'S JOURNEY INTO NIGHT"

Directed by Bill Hayes PALM BEACH DRAMAWORKS

COFFEE TABLE NEAR CHAISE

SMALL BOOKSHELF NEAR STEPS TO DINING ROOM

**CENTRAL TABLE** 

ROCKING CHAIR

FOOTSTOOL

**BOOKSHELF NEAR DESK** 