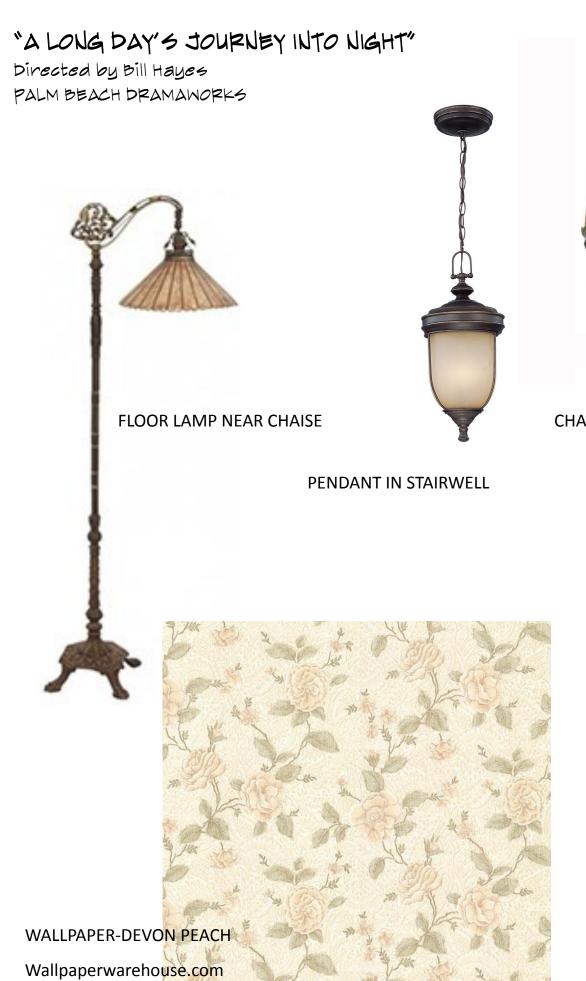

## "A LONG DAY'S JOURNEY INTO NIGHT"

Directed by Bill Hayes PALM BEACH DRAMAWORKS

COFFEE TABLE NEAR CHAISE

SMALL BOOKSHELF NEAR STEPS TO DINING ROOM

**CENTRAL TABLE** 

ROCKING CHAIR

FOOTSTOOL

**BOOKSHELF NEAR DESK** 