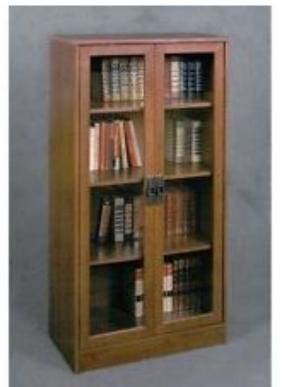

## "A LONG DAY'S JOURNEY INTO NIGHT"

Directed by Bill Hayes PALM BEACH DRAMAWORKS

COFFEE TABLE NEAR CHAISE

SMALL BOOKSHELF NEAR STEPS TO DINING ROOM

**CENTRAL TABLE** 

ROCKING CHAIR

FOOTSTOOL

**BOOKSHELF NEAR DESK** 