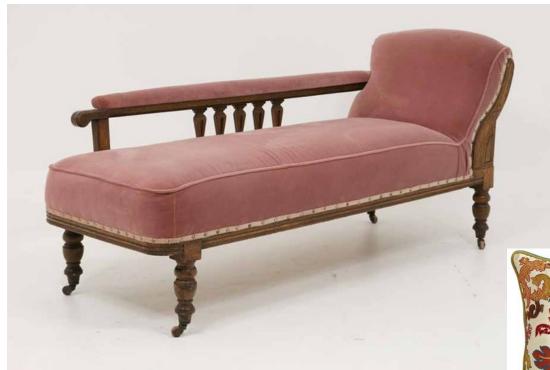

## "A LONG DAY'S JOURNEY INTO NIGHT"

Directed by Bill Hayes PALM BEACH DRAMAWORKS

COFFEE TABLE NEAR CHAISE

SMALL BOOKSHELF NEAR STEPS TO DINING ROOM

**CENTRAL TABLE** 

ROCKING CHAIR

FOOTSTOOL

**BOOKSHELF NEAR DESK** 