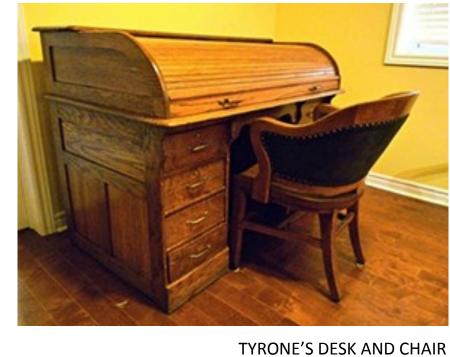

## "A LONG DAY'S JOURNEY INTO NIGHT"

Directed by Bill Hayes PALM BEACH DRAMAWORKS

HANDRAIL BRACKETS

SHAKESPEARE PORTRAIT NEAR DESK MOUNTED TO WALL

ART IN HALLWAY?

MONTE CRISTO POSTER NEAR DESK. This should be in a small frame on the shelf or on top of the desk.